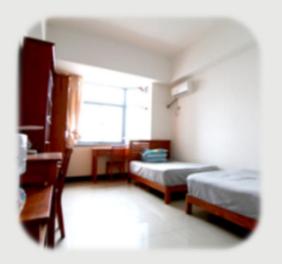

| Dormitory              |                | Fees(RMB)                                                                                                                     | Remark                                                                                                                                              |  |
|------------------------|----------------|-------------------------------------------------------------------------------------------------------------------------------|-----------------------------------------------------------------------------------------------------------------------------------------------------|--|
| _                      | Double<br>Room | 40/day/person                                                                                                                 | 1.There are bed, table, chair, wardrobe, separate bathroom, air conditioning, heating, mattresses, quilts, water purifiers, Internet in every room. |  |
| Type<br>Single<br>Room | 80/day/person  | 2.Accommodation fees should pare 150 days firstly, it will retreat more fill less at the end of semester by students' actual. |                                                                                                                                                     |  |
| Dormitory<br>Deposit   |                | 500/person                                                                                                                    | It will be refunded when checking out.                                                                                                              |  |
| Internet               |                | 200/semester                                                                                                                  | Optional                                                                                                                                            |  |