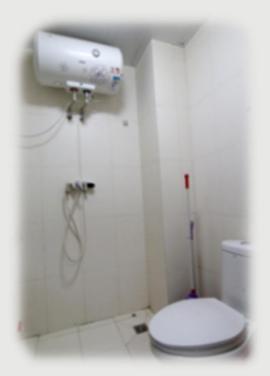

| Dormitory              |                | Fees(RMB)                                                                                                                     | Remark                                                                                                                                              |  |
|------------------------|----------------|-------------------------------------------------------------------------------------------------------------------------------|-----------------------------------------------------------------------------------------------------------------------------------------------------|--|
| _                      | Double<br>Room | 40/day/person                                                                                                                 | 1.There are bed, table, chair, wardrobe, separate bathroom, air conditioning, heating, mattresses, quilts, water purifiers, Internet in every room. |  |
| Type<br>Single<br>Room | 80/day/person  | 2.Accommodation fees should pare 150 days firstly, it will retreat more fill less at the end of semester by students' actual. |                                                                                                                                                     |  |
| Dormitory<br>Deposit   |                | 500/person                                                                                                                    | It will be refunded when checking out.                                                                                                              |  |
| Internet               |                | 200/semester                                                                                                                  | Optional                                                                                                                                            |  |