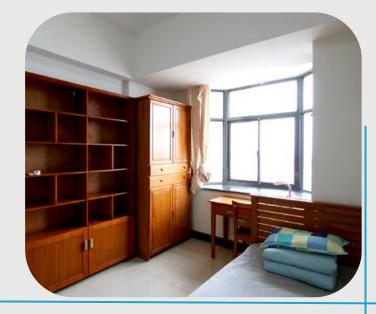

| Dormitory              |                | Fees(RMB)                                                                                                                     | Remark                                                                                                                                              |  |
|------------------------|----------------|-------------------------------------------------------------------------------------------------------------------------------|-----------------------------------------------------------------------------------------------------------------------------------------------------|--|
| _                      | Double<br>Room | 40/day/person                                                                                                                 | 1.There are bed, table, chair, wardrobe, separate bathroom, air conditioning, heating, mattresses, quilts, water purifiers, Internet in every room. |  |
| Type<br>Single<br>Room | 80/day/person  | 2.Accommodation fees should pare 150 days firstly, it will retreat more fill less at the end of semester by students' actual. |                                                                                                                                                     |  |
| Dormitory<br>Deposit   |                | 500/person                                                                                                                    | It will be refunded when checking out.                                                                                                              |  |
| Internet               |                | 200/semester                                                                                                                  | Optional                                                                                                                                            |  |