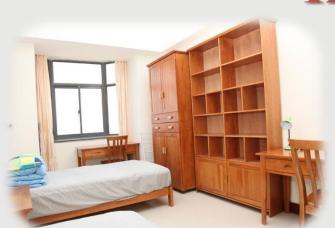

| Dormitory              |                | Fees(RMB)                                                                                                                     | Remark                                                                                                                                              |  |
|------------------------|----------------|-------------------------------------------------------------------------------------------------------------------------------|-----------------------------------------------------------------------------------------------------------------------------------------------------|--|
| _                      | Double<br>Room | 40/day/person                                                                                                                 | 1.There are bed, table, chair, wardrobe, separate bathroom, air conditioning, heating, mattresses, quilts, water purifiers, Internet in every room. |  |
| Type<br>Single<br>Room | 80/day/person  | 2.Accommodation fees should pare 150 days firstly, it will retreat more fill less at the end of semester by students' actual. |                                                                                                                                                     |  |
| Dormitory<br>Deposit   |                | 500/person                                                                                                                    | It will be refunded when checking out.                                                                                                              |  |
| Internet               |                | 200/semester                                                                                                                  | Optional                                                                                                                                            |  |