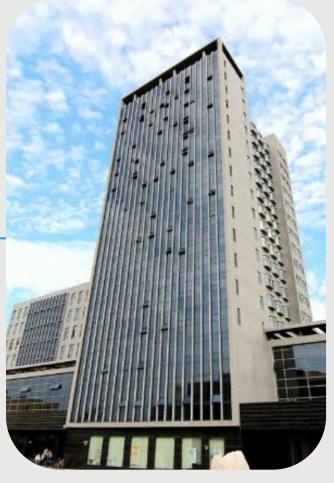

| Dormitory              |                | Fees(RMB)                                                                                                                     | Remark                                                                                                                                              |  |
|------------------------|----------------|-------------------------------------------------------------------------------------------------------------------------------|-----------------------------------------------------------------------------------------------------------------------------------------------------|--|
| _                      | Double<br>Room | 40/day/person                                                                                                                 | 1.There are bed, table, chair, wardrobe, separate bathroom, air conditioning, heating, mattresses, quilts, water purifiers, Internet in every room. |  |
| Type<br>Single<br>Room | 80/day/person  | 2.Accommodation fees should pare 150 days firstly, it will retreat more fill less at the end of semester by students' actual. |                                                                                                                                                     |  |
| Dormitory<br>Deposit   |                | 500/person                                                                                                                    | It will be refunded when checking out.                                                                                                              |  |
| Internet               |                | 200/semester                                                                                                                  | Optional                                                                                                                                            |  |