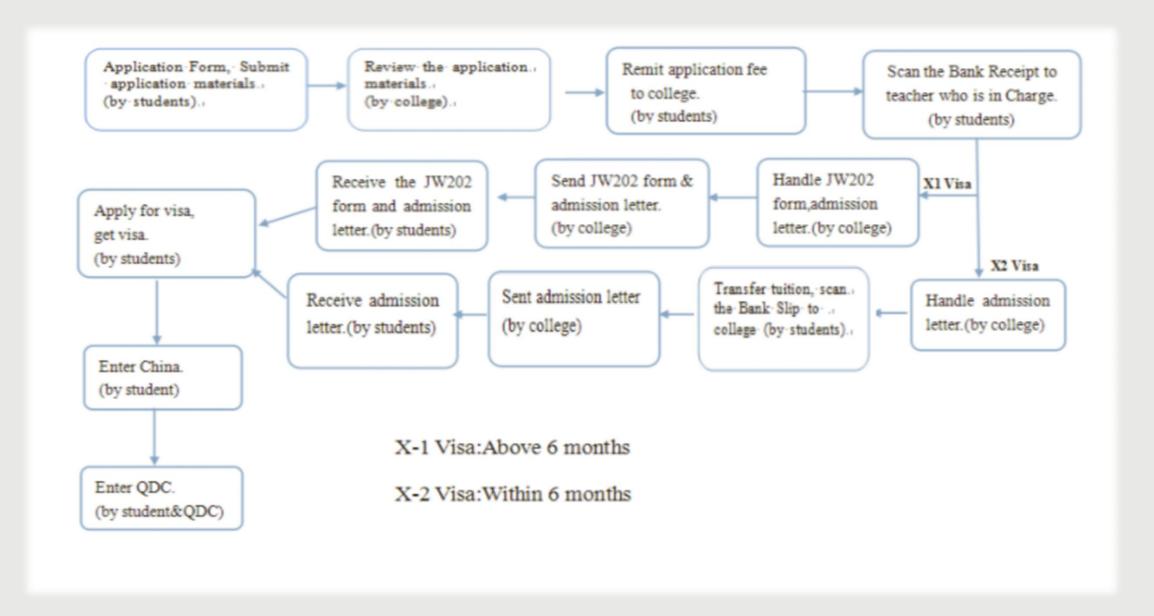

teaching:

Frequently-used vocabulary, special patterns, clauses and communication skills in their daily life, study and society.

**Advanced** 

#### **Description about teaching:**

The essential Chinese grammar and vocabulary, the special patterns used in oral expression and the general or relatively-complicated communication skills in communication activities related to their study, sociality and work.

#### Application requirements materials:

青岛理工大学琴岛学院留学生入学申请表 Application Form of Qingdao Technological University Application Form \*1 Qindao College Resume (send as an attachment)\*1 Resume. Copy of Passport \*1 University of California Scanning of Final diplomas/Transcript/Employment Letter Photos (2 inches)\*4 (Allowed to submit after arrival)

## Application procedure & Visa Type



#### Fees

| Туре               |            | Fees(RMB)        | Remark                                                                 |  |
|--------------------|------------|------------------|------------------------------------------------------------------------|--|
| Application Fee    |            | 400              | Pay in advance                                                         |  |
|                    | 1 semester | 7,500            | 4 months                                                               |  |
| Tuition            | 1 year     | 15,000           | 1 year (2 semesters)                                                   |  |
|                    | Bachelor   | 18,000/year      | Bachelor Degree<br>Program (4 years in<br>total)                       |  |
|